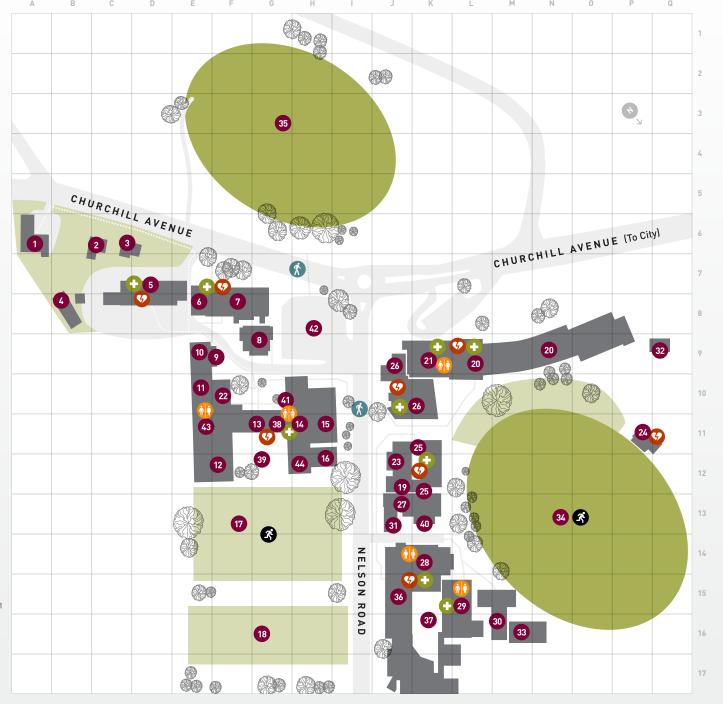

## The Hutchins School campus map

- 1 School Uniform Store A6
- 2 '193' Staff Residence c6
- 3 Staff Residence C6
- 4 Maintenance B8
- 5 Burbury House D7
- 6 Sick Bay E8
- 7 Palfreyman Gymnasium F8
- 8 Chapel of St Thomas 69
- 9 Boardroom F9
- 10 Conference Centre E9
- 11 Ray Vincent Humanities Wing E10
- 12 Nettlefold Library F12
- 13 Administration G11
- 14 Foster Science Wing H11
- 15 Erwin Science Wing H11
- 16 Business Studies H12
- 17 Hockey/Soccer Pitch F13
- 18 TW J Gerlach
  Tennis Courts G16
- 19 John Bednall Centre for Excellence J12
- 20 Early Learning
  Centre K9-N9
- 21 Outside School Hours Care κ9
- 22 The Hutchins
  Foundation Centre F10
- 23 Drama Studio J12
- 24 David Brammall
  Pavilion P11
- 25 Junior School K11-K13

- 26 The Dudley Clarke
  Performing Arts Centre K10
- 27 Stephens Library J13
- 28 Terence Butler Auditorium K14
- 29 CHE Knight Building (Design, Production and Digital Technologies) L15
- 30 Middle/Senior Art M16
- 31 Junior Art J13
- 32 Early Learning Centre Library Q9
- 33 Middle School

  Basketball Court M16
- 34 War Memorial Oval N13
- 35 Barrie Irons Oval G3
- 36 Chris Rae Building Middle School J14–J17
- 37 Middle School Mega Quad K16
- 38 Bill Toppin Room G11
- 39 Senior School Quad G12
- 40 Junior/Middle School Canteen K13
- 41 Careers Centre G10
- 42 Car Park нв
- 43 HG Baldwin Wing E11
- 44 Sailing Academy H12
- First Aid D7/E7/G11/J10/K9/K12/K15/L9
- Oefibrillator D8/F7/G11/J10/J15/K12/L9/Q11
- S Emergency Evacuation
  Assembly Area G14/013
- Tunnel H7/I10
- Toilets E10/G11/J14/K9/L15