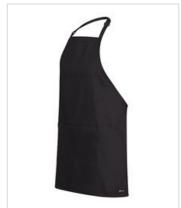

## Apron With Pocket

We've got you covered.

## Details

- 65% Polyester for durability, and 35% Cotton drill for comfort
- 195gsm plain dyed fabric
- Adjustable neck strap with slider for bib style only
- Herringbone waist strap
- Easy care fabric

## Available Colours:

Aqua (BIB)

Aqua (65cm x 71cm )

Black (86cm x 50cm)

Black (86cm x 70cm)

Black (BIB)

Black (65cm x 71cm)

Black/White (65cm x71cm)