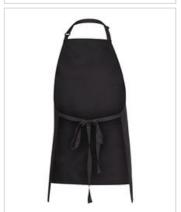

## Apron With Pocket

We've got you covered.

## Details

- 65% Polyester for durability, and 35% Cotton drill for comfort
- 195gsm plain dyed fabric
- Adjustable neck strap with slider for bib style only
- Herringbone waist strap
- Easy care fabric

## Available Colours:

Aqua (BIB)

Aqua (65cm x 71cm )

Black (86cm x 50cm)

Black (86cm x 70cm)

Black (BIB)

Black (65cm x 71cm)

Black/White (65cm x71cm)