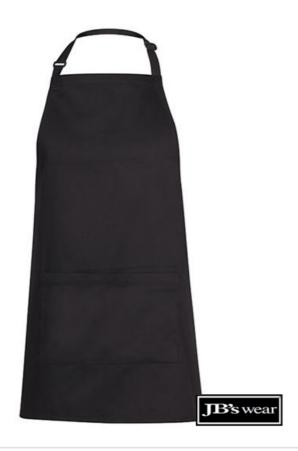

## Apron With Pocket

We've got you covered.

## Details

- 65% Polyester for durability, and 35% Cotton drill for comfort
- 195gsm plain dyed fabric
- Adjustable neck strap with slider for bib style only
- Herringbone waist strap
- Easy care fabric

## Available Colours:

Aqua (BIB)

Aqua (65cm x 71cm )

Black (86cm x 50cm)

Black (86cm x 70cm)

Black (BIB)

Black (65cm x 71cm)

Black/White (65cm x71cm)